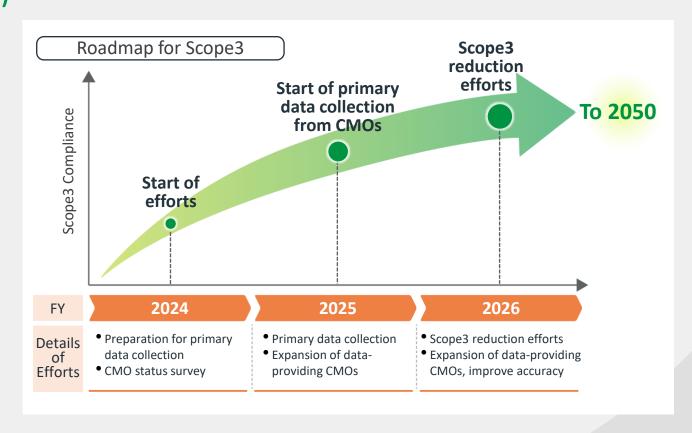

### Scope 3 compliance (working with suppliers)

 Formulation of Scope3 reduction targets: 30% reduction by 2030 (from 2019) and roadmap