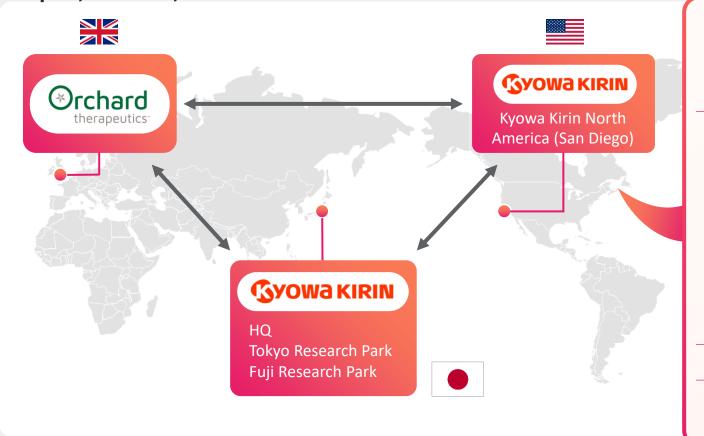

### Globalization of Research Organization

 Transition to a global organization structure (Global Research Organization, "GRO") in January 2025 to promote consolidation of expertise and resources through collaboration of drug discovery engines in Japan, the U.S., and the U.K.

- Establish a trans-regional research structure after organizing the roles of global research centers, and consolidate expertise and resources
- Under Global Research Head, consists of 4 main functions: research function, planning/administration/research support function, research strategy function, and OI function
  - Research: Disease Science Research, Modality Research, Drug Discovery Basic Research, translational research, etc.
  - Planning/Administration/Research Support: Research Planning, Research Promotion, IT Infrastructure, Environmental safety, facility management, etc.
  - Research strategy: research strategy, CI surveys, etc.
  - OI: Opportunity search, etc.
- Global organizational structure within each function
- Reporting lines will also be globalized.