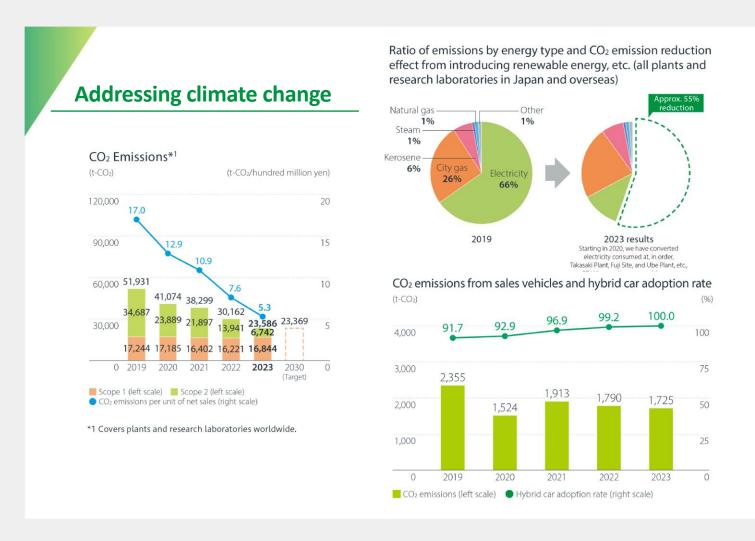

#### Reduce global environmental impact

### Scope1+2: Promote renewable energy switching CO<sub>2</sub> emissions: 64% reduction expected (from 2019)

- Tokyo Research Park: Purchase of Non-fossil certificates
- Installation rate of renewable electricity: 84% (actual in 2023), 91% (forecast in 2024)